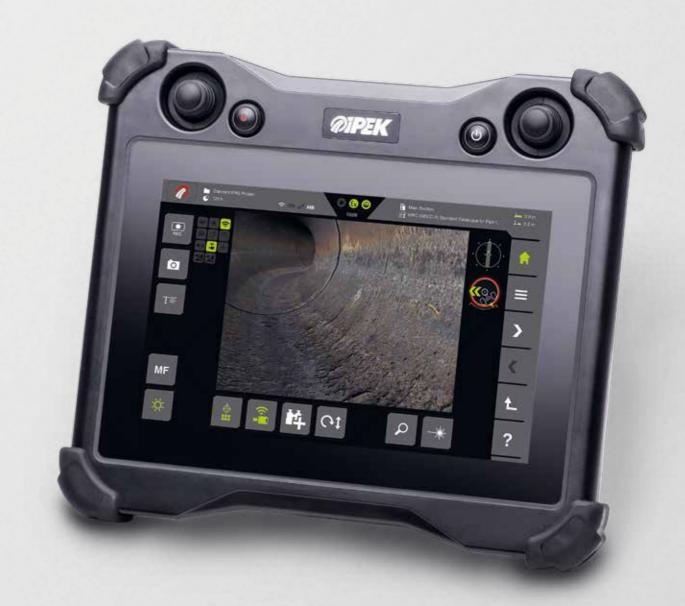

Mobile control panel

Robust and flexible
Extendable software packages
XML data export
User-friendly
Standard-compliant inspections
Compatible with AGILIOS & ROVION

# VISIONCONTROL VC500 - your added value for mobile use

**IP55** 

Suitable for construction sites (protection class IP55)

XML file for easy data exchange

Touch screen suitable for daylight with wiping function and display flip

Compatible with the ROVION and **AGILIOS inspection systems** 

Low weight and ergonomic shape

Integrated, foldable foot

Individual user profiles

Interfaces (USB, Ethernet and WIFI)

Data exchange via Cloud

Easy order and project management