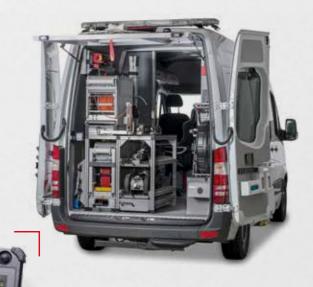

### **INSPECTION VEHICLES:**

- Use of the VC500 control panel as control device in iPEK inspection vehicles
- Vehicle, van fitting and systems from one provider
- Vehicle engineering perfectly tailored to iPEK inspection systems
- Vehicle and fit-out versions for various areas of application
- Maximum flexibility due to well-established iPEK compatibility