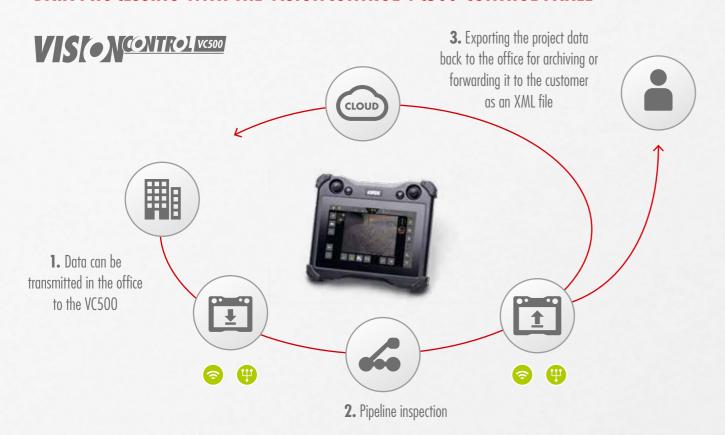

Mobile control panel

Robust and flexible
Extendable software packages
XML data export
User-friendly
Standard-compliant inspections
Compatible with AGILIOS & ROVION













# VISIONCONTROL VC500 - your added value for mobile use

**IP55** 

Suitable for construction sites (protection class IP55)



XML file for easy data exchange



Touch screen suitable for daylight with wiping function and display flip



Compatible with the ROVION and **AGILIOS inspection systems** 



Low weight and ergonomic shape



Integrated, foldable foot



Individual user profiles



Interfaces (USB, Ethernet and WIFI)



Data exchange via Cloud



Easy order and project management



Modularly extendable software

#### DATA PROCESSING WITH THE VISIONCONTROL VC500 CONTROL PANEL



## DIVERSE AREAS OF APPLICATION

THE VC500 CONTROL PANEL – A MULTI-TALENT IN USE

#### AGILIOS — PUSH CAMERA SYSTEMS:

Inspections of property drainage systems and their connecting pipes from DN50 up to a pipe length of 90 m.



Pipe length up to 90 m



Ab DN50





#### ROVION — MOBILE INSPECTION SYSTEMS:

- Inspection of pipes with diameters between 100 mm and (>) 2000 mm
- Modularly extendable crawler
- Versatile inspection cameras
- Up to 500 m cable length (manually or automatically guided)



Pipe length up to 500 m DN100 till DN2000



### **INSPECTION VEHICLES:**

- Use of the VC500 control panel as control device in iPEK inspection vehicles
- Vehicle, van fitting and systems from one provider
- Vehicle engineering perfectly tailored to iPEK inspection systems
- Vehicle and fit-