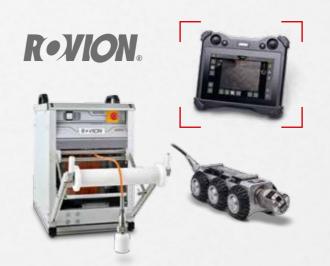

#### ROVION — MOBILE INSPECTION SYSTEMS:

- Inspection of pipes with diameters between 100 mm and (>) 2000 mm
- Modularly extendable crawler
- Versatile inspection cameras
- Up to 500 m cable length (manually or automatically guided)

Pipe length up to 500 m DN100 till DN2000