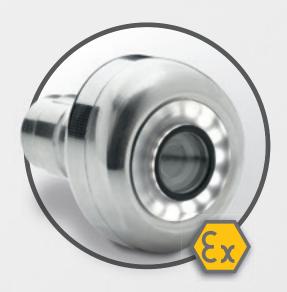

## RAC50 - Axial camera Ø 100 mm - 200 mm

The RAC50 axial camera is the smallest camera model built for the use in narrow pipe systems. It is designed for use on both crawlers, the RX95 and the RX130.

| Pressure tightness        | up to max. 1 bar            |
|---------------------------|-----------------------------|
| Panning range             |                             |
| Rotation range            |                             |
| Illumination              | LED-Illumination            |
| View angle                | 65° (horizontal)            |
| Focus                     | 50 mm - ∞ (fixed)           |
| Optical zoom              | -                           |
| Digital zoom              | -                           |
| Resolution                | 420 TVL / PAL               |
| Iris control              | -                           |
| Sensitivity to light      | 0.025 Lux                   |
| Location transmission     | -                           |
| Drive                     | -                           |
| Laser pointer             | -                           |
| Distance laser            | -                           |
| Internal pressure sensor  | -                           |
| Angle sensor for panning  | -                           |
| Angle sensor for rotation | -                           |
| Protection class          | IP68 up to 10 m water depth |
| Ambient temperature range | 0°C-40°C                    |
| Storage temperature range | 0°C-40°C                    |
| Material                  | stainless steel             |
| Dimensions (L x W x H)    | 63 x 46 x 54 mm             |
| Weight                    | 0.25 kg                     |

- CMOS colour camera
- Powerful homogenous illumination through LED lighting
- Light control from 0 100%
- Impact-resistant lighting ring
- High sensitivity to light
- Application area DN 100 DN 200
- Pipe bend mobility as of DN150 (in combination with RX95)
- Stainless steel housing with compact design
- Optionally available as EX version