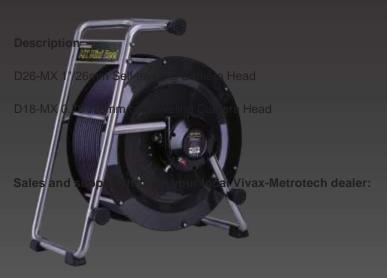

Internal rechargeable battery provides more than five hours of battery life

Lightweight durable carbon fiber

Choice of two interchangeable camera heads

D18-MX 0.70" / 17mm fixed position camera

D26-MX 1" / 26mm self-leveling camera

### **MX Mini Reel**

**D26-MX D18-MX** Cameras

> vLocCam2 Sonde and camera locator